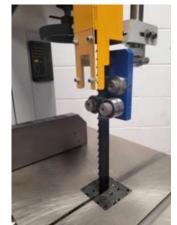

## PART NUMBER ALTRG1 – UPPER = £149.50+vat

These precision roller guides are manufactured in the UK specifically to replace the GL & GSP Basic Upper Roller Guides Which are used on most European Band Saw models

Manufactured in steel and aluminium, these guides will make a very good saw even better, they give superb blade control have low heat generation to the blade and produce no sparks.

There is NO drilling, filing or any modification required Just remove the old guide complete just leaving the Original guide spigot in the tool post, Fit the new roller guide to the original guide spigot, Lock off with the supplied set screw

Both side support rollers and thrust roller are adjusted by a cam system giving precision setting longer, and allows full contact to the blade, this eliminates any blade twist, cutting contours will particularly appreciate the blade control.

Supplied as the upper set as this takes on 80% of the work. Suitable for blade widths from 6mm to 32mm

ALTRG1 Shown Fitted (all other parts not included)